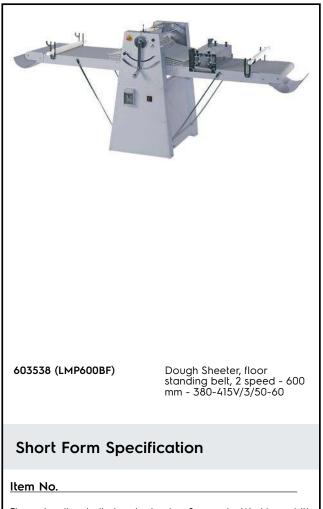

Dough sheeters Dough Sheeter, floor standing belt, 2 Speed - 600 mm

Floor standing belt dough sheeter. 2 speeds. Working width 600mm and 2 working belts 1300mm in length. Rolling direction can be inverted by the movement of a joystick. Cylinders can be regulated from 0,1 to 34mm in thickness. Chromium plated steel rollers (71,5mm diam.) Smooth surfaces are painted white. The upper and lower roller scrapers are easily removable for cleaning. The slides can be raised to save space. The belts can be removed for washing. Safety grating is hinged on the structure and equipped with a safety micro-switch to avoid injury. If the gratings are raised over a dangerous level the motor will stop. Flour container fixed on the top of the machine. Emergency stop button with lock and manual re-start ensures the cylinders stop immediately guaranteeing operator safety. Remote foot pedal to change rolling direction and cutting module for croissants 130x140mm are available as optional accessories.

## **Main Features**

- Belt dough sheeter for large productions.
- Working width of 600 mm and belt 1300 mm in length.
- Flour container fixed on the top of the machine.
- Safety grids hinged to the structure, equipped with a safety micro-switch against injury.
- Motor stops if gratings are raised to a dangerous level.
- Emergency stop button with lock and manual restart to ensure cylinder halt for added operator safety.
- General electrical protection by fuses.
- Motor protected by a circuit breaker.
- Remote foot pedal to change rolling direction, available as optional accessory.

# Construction

- 2 speeds.
- Low speed: belt entry feeding speed of 11.5 m/min and exit feeding speed of 21.4 m/min.
- High speed: belt entry feeding speed of 24.4 m/min and exit feeding speed of 42.7 m/min.
- 71.5 mm diameter cylinders adjustable from 0.1 to 34 mm in thickness.
- Slides can be raised to save space and the belts can be removed for washing.
- Chromium plated steel rollers.
- Floor standing belt dough sheeter mounted on wheels.