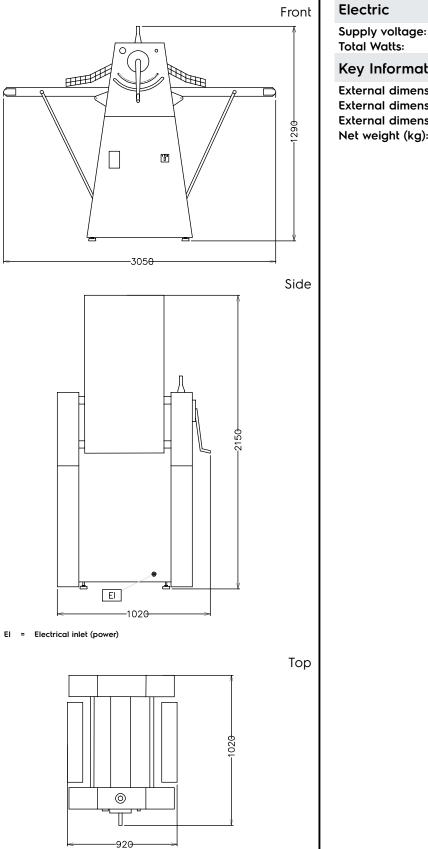

# Dough sheeters Dough Sheeter, floor standing belt, 2 Speed - 600 mm

| 400 V/3 ph/50 | Ηz |
|---------------|----|
| 1.1 kW        |    |

## Key Information:

External dimensions, Width: External dimensions, Depth: External dimensions, Height: 1290 mm Net weight (kg):

3050 mm 1020 mm 240

Dough sheeters Dough Sheeter, floor standing belt, 2 Speed - 600 mm